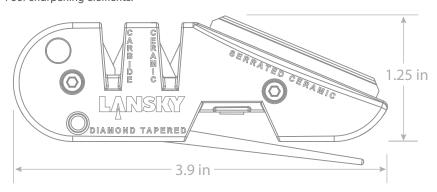

**Tungsten Carbide**Just three to four strokes will restore your blade

**Ceramic Finishing** 1000 Grit ceramic polishes in three to four strokes

**Diamond Tapered Rod** Monocrystalline (600 grit) for fast reconditioning

## TACTICAL BLADEMEDIC®

PS-MED01

First aid for your blade: the first responder for field repairs on all types of knife blades. It's like having an entire sharpening kit right in your pocket. Refresh regular or serrated blades, gut hooks, hunting, fishing, and more. Four sharpening elements.