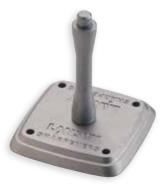

#### **UNIVERSAL MOUNT**

#### LM009

- Lightweight aluminum construction
- Easily stores in your Lansky case
- Screw holes for optional mounting