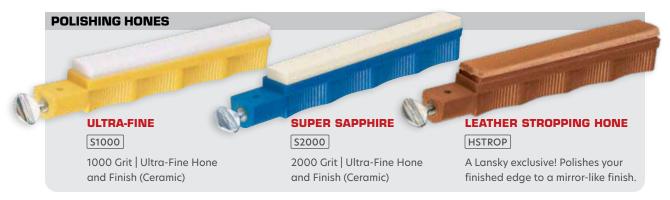

HONES** Designed for inwardly curved blades such as karambits, hawkbills, etc.



COARSE

HR120

120 Grit | Abrasive (Alumina Oxide)



**MEDIUM** 

HR280

280 Grit | Medium Abrasive (Alumina Oxide)



**FINE** 

HR600

600 Grit | Fine Finish (Silicon Carbide)



**ULTRA-FINE** 

HR1000

1000 Grit | Ultra-fine Finish (Silicon Carbide)



## CURVED BLADE SHARPENING HONE 4-PACK

HRSET

Specifically designed to sharpen inwardly curved blades such as kukris, karambits and hawkbills. Quickly bring any inwardly curved blade from completely dull to razor sharp.

#### VARIETY HONE SHARPENING 4-PACK

VAR4

Replace the most widely used hones, while getting a taste for different varieties of abrasives at an amazing value! Includes: Medium Diamond, Medium Curved, Soft Arkansas and Leather Strop.











**Tungsten Carbide**Just three to four strokes will restore your blade



**Ceramic Finishing** 1000 Grit ceramic polishes in three to four strokes



**Diamond Tapered Rod** Monocrystalline (600 grit) for fast reconditioning

# THE ULTIMATE IN PORTABLE SHARPENING

## TACTICAL BLADEMEDIC®

PS-MED01

First aid for your blade: the first responder for field repairs on all types of knife blades. It's like having an entire sharpening kit right in your pocket. Refresh regular or serrated blades, gut hooks, hunting, fishing, and more. Four sharpening elements.