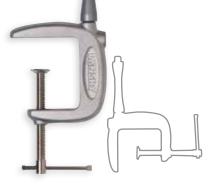

## CONVERTIBLE SUPER "C" CLAMP

#### LM010

A unique two-piece design that allows you to attach your Lansky Sharpening System on vertical, horizontal or curved surfaces.