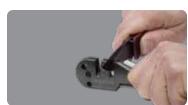

## TACTICAL BLADEMEDIC®

PS-MED01

First aid for your blade: the first responder for field repairs on all types of knife blades. It's like having an entire sharpening kit right in your pocket. Refresh regular or serrated blades, gut hooks, hunting, fishing, and more. Four sharpening elements.