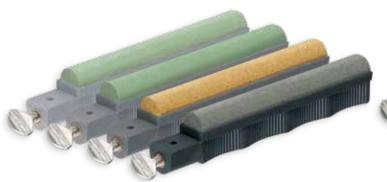

## CURVED BLADE SHARPENING HONE 4-PACK

HRSET

Specifically designed to sharpen inwardly curved blades such as kukris, karambits and hawkbills. Quickly bring any inwardly curved blade from completely dull to razor sharp.

#### VARIETY HONE SHARPENING 4-PACK

VAR4

Replace the most widely used hones, while getting a taste for different varieties of abrasives at an amazing value! Includes: Medium Diamond, Medium Curved, Soft Arkansas and Leather Strop.