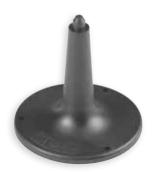

#### **PEDESTAL MOUNT**

#### LM007

- Designed for increased stability
- Lightweight single-piece unit
- Screw holes for optional mounting