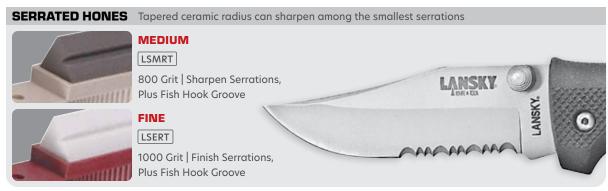

ADE HONES** Designed for inwardly curved blades such as karambits, hawkbills, etc.



COARSE

HR120

120 Grit | Abrasive (Alumina Oxide)



**MEDIUM** 

HR280

280 Grit | Medium Abrasive (Alumina Oxide)



**FINE** 

HR600

600 Grit | Fine Finish (Silicon Carbide)



**ULTRA-FINE** 

HR1000

1000 Grit | Ultra-fine Finish (Silicon Carbide)



## CURVED BLADE SHARPENING HONE 4-PACK

HRSET

Specifically designed to sharpen inwardly curved blades such as kukris, karambits and hawkbills. Quickly bring any inwardly curved blade from completely dull to razor sharp.

#### VARIETY HONE SHARPENING 4-PACK

VAR4

Replace the most widely used hones, while getting a taste for different varieties of abrasives at an amazing value! Includes: Medium Diamond, Medium Curved, Soft Arkansas and Leather Strop.











**Tungsten Carbide**Just three to four strokes will restore your blade



**Ceramic Finishing** 1000 Grit ceramic polishes in three to four strokes



**Diamond Tapered Rod** Monocrystalline (600 grit) for fast reconditioning

# THE ULTIMATE IN PORTABLE SHARPENING

## TACTICAL BLADEMEDIC®

PS-MED01

First aid for your blade: the first responder for field repairs on all types of knife blades. It's like having an entire sharpening kit right in your pocket. Refresh regular or serrated blades, gut hooks, hunting, fishing, and more. Four sharpening elements.