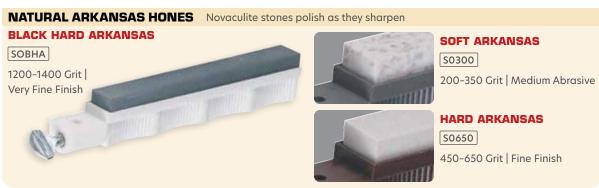

E HONES** Designed for inwardly curved blades such as karambits, hawkbills, etc.



COARSE

HR120

120 Grit | Abrasive (Alumina Oxide)



**MEDIUM** 

HR280

280 Grit | Medium Abrasive (Alumina Oxide)



**FINE** 

HR600

600 Grit | Fine Finish (Silicon Carbide)



**ULTRA-FINE** 

HR1000

1000 Grit | Ultra-fine Finish (Silicon Carbide)



## CURVED BLADE SHARPENING HONE 4-PACK

HRSET

Specifically designed to sharpen inwardly curved blades such as kukris, karambits and hawkbills. Quickly bring any inwardly curved blade from completely dull to razor sharp.

#### VARIETY HONE SHARPENING 4-PACK

VAR4

Replace the most widely used hones, while getting a taste for different varieties of abrasives at an amazing value! Includes: Medium Diamond, Medium Curved, Soft Arkansas and Leather Strop.











**Tungsten Carbide**Just three to four strokes will restore your blade



**Ceramic Finishing** 1000 Grit ceramic polishes in three to four strokes



**Diamond Tapered Rod** Monocrystalline (600 grit) for fast reconditioning

# THE ULTIMATE IN PORTABLE SHARPENING

## TACTICAL BLADEMEDIC®

PS-MED01

First aid for your blade: the first responder for field repairs on all types of knife blades. It's like having an entire sharpening kit right in your pocket. Refresh regular or serrated blades, gut hooks, hunting, fishing, and more. Four sharpening elements.