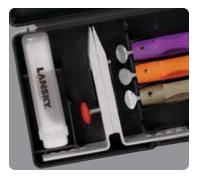

# STANDARD DIAMOND

#### LK3DM

- Coarse Diamond
- Medium Diamond
- Fine Diamond
- Soft Bristle Nylon Brush