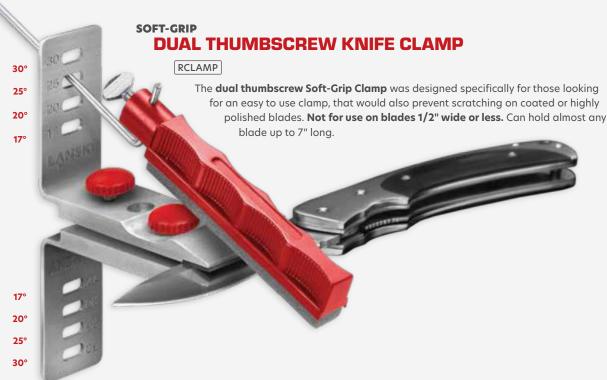

# CONTROLLED-ANGLE MAKES KNIFE SHARPENING EASY!

Attach Blade to Clamp

**Assemble Hone on Guide Rod** 

Sharpen One Side, Then Flip

• Extra Coarse
• Coarse
• Medium
• Fine
• Ultra Fine

EVERY KIT INCLUDES

Multi-lingual instructionsOne guide rod per hone

• Honing Oil or Soft Bristle

• Standard knife clamp

Nylon Brush