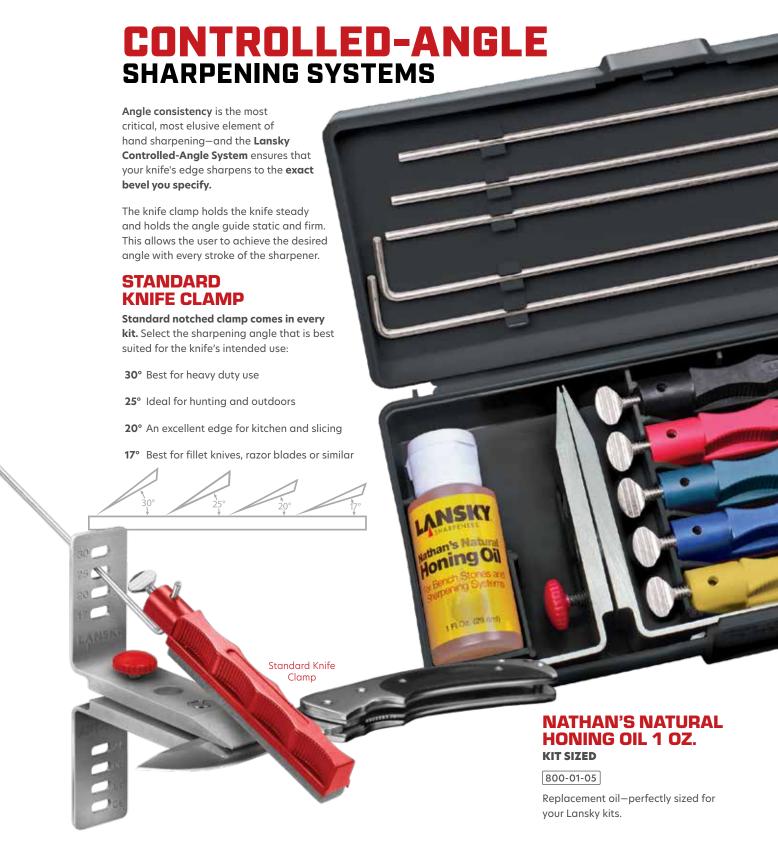

# CONTROLLED-ANGLE MAKES KNIFE SHARPENING EASY!

Attach Blade to Clamp

**Assemble Hone on Guide Rod** 

Sharpen One Side, Then Flip

• Extra Coarse
• Coarse
• Medium
• Fine
• Ultra Fine

EVERY KIT INCLUDES

Multi-lingual instructionsOne guide rod per hone

• Honing Oil or Soft Bristle

• Standard knife clamp

Nylon Brush