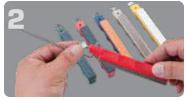

# **C-CLIP COMBO**

**SHARPENER MULTI-PACK** 

C-CLIP

Three, legendary Lansky tools that will sharpen your blade with superior results, regardless of experience.

**C-CLIP KNIFE SHARPENER.** The C-Clip Knife Sharpener can be used to sharpen knives, fishhooks, darts, arrowheads, tools, needles, surgical-type tools, and more. At home, camping, fishing, hunting, boating, at work—the C-Clip is the most convenient solution.

**THE "MINI" KNIFE SHARPENER.** The "Mini" Knife Sharpener can be carried on its keychain, on a belt hook, or like loose change in a pocket. You can keep this sharpener with you all the time!

**ERASER BLOCK CLEANER.** It's more than a ceramic rod cleaner! Eraser Block works right out of the package to keep your ceramic rods clean and sharpening at peak efficiency...and it can erase hard to remove stains and spots on practically any surface, including sports equipment!

# FEATURES • The C-Clip and the "Mini" both have 1000 ceramic grit rods. • The C-Clip rods are set at 20°. LANSKY • The "Mini" has Large (A) and small (B) blade openings that provide access to intersecting portions of alumina ceramic rods for "pull through" sharpening. Rod angles are set at 22.5°. • Includes half-sized Eraser Block made of synthetic rubber and an abrasive substance for easy **C-CLIP** ceramic rod cleaning. KNIFE SHARPENER THE "MINI" KNIFE SHARPENER **ERASER BLOCK** CERAMIC ROD CLEANER Expososos Contraction of the second