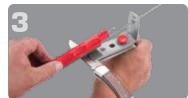

# CONTROLLED-ANGLE MAKES KNIFE SHARPENING EASY!

Attach Blade to Clamp

**Assemble Hone on Guide Rod** 

Sharpen One Side, Then Flip

• Extra Coarse
• Coarse
• Medium
• Fine
• Ultra Fine

EVERY KIT INCLUDES

Multi-lingual instructionsOne guide rod per hone

• Honing Oil or Soft Bristle

• Standard knife clamp

Nylon Brush