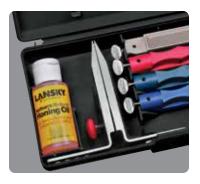

# **PROFESSIONAL**

# LKCPR

- Medium Serrated
- Coarse
- Medium
- Fine
- Ultra Fine