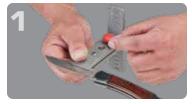

# CONTROLLED-ANGLE MAKES KNIFE SHARPENING EASY!

Attach Blade to Clamp

**Assemble Hone on Guide Rod** 

Sharpen One Side, Then Flip

• Extra Coarse
• Coarse
• Medium
• Fine
• Ultra Fine

EVERY KIT INCLUDES

Multi-lingual instructionsOne guide rod per hone

• Honing Oil or Soft Bristle

• Standard knife clamp

Nylon Brush