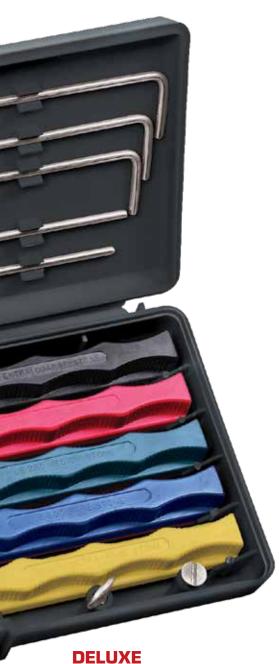

# **DELUXE DIAMOND**

#### LKDMD

- Extra Coarse Diamond
- Coarse Diamond
- Medium Diamond
- Fine Diamond
- Soft Bristle Nylon Brush