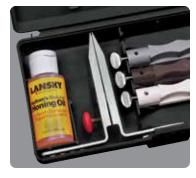

# NATURAL ARKANSAS

#### LKNAT

- Soft Arkansas
- Hard Arkansas
- Hard Black Arkansas