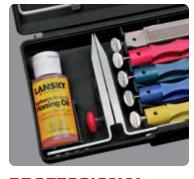

# **PROFESSIONAL**

# LKCPR

- Medium Serrated
- Coarse
- Medium
- Fine
- Ultra Fine