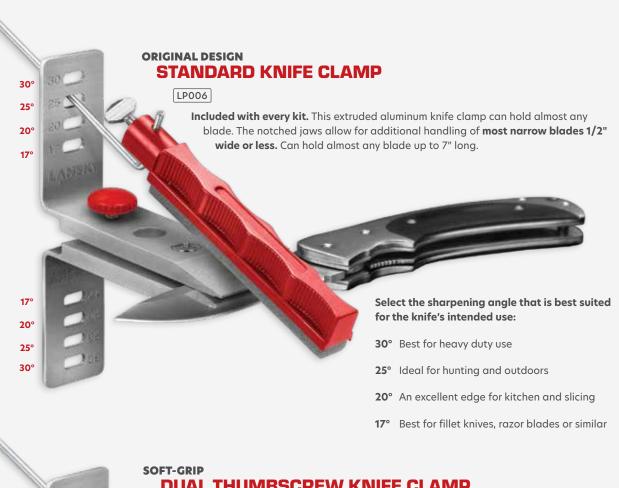

# CONTROLLED-ANGLE MAKES KNIFE SHARPENING EASY!

Attach Blade to Clamp

**Assemble Hone on Guide Rod** 

Sharpen One Side, Then Flip

• Extra Coarse
• Coarse
• Medium
• Fine
• Ultra Fine

EVERY KIT INCLUDES

Multi-lingual instructionsOne guide rod per hone

• Honing Oil or Soft Bristle

• Standard knife clamp

Nylon Brush