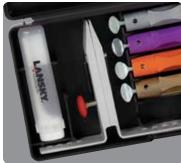

# **DELUXE DIAMOND**

#### LKDMD

- Extra Coarse Diamond
- Coarse Diamond
- Medium Diamond
- Fine Diamond
- Soft Bristle Nylon Brush