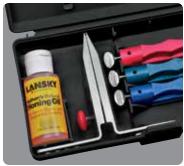

ip rods are set at 20°. LANSKY • The "Mini" has Large (A) and small (B) blade openings that provide access to intersecting portions of alumina ceramic rods for "pull through" sharpening. Rod angles are set at 22.5°. • Includes half-sized Eraser Block made of synthetic rubber and an abrasive substance for easy **C-CLIP** ceramic rod cleaning. KNIFE SHARPENER THE "MINI" KNIFE SHARPENER **ERASER BLOCK** CERAMIC ROD CLEANER Expososos Contraction of the second

# CONTROLLED-ANGLE MAKES KNIFE SHARPENING EASY!









Attach Blade to Clamp



**Assemble Hone on Guide Rod** 



Sharpen One Side, Then Flip



• Extra Coarse
• Coarse
• Medium
• Fine
• Ultra Fine

EVERY KIT INCLUDES

Multi-lingual instructionsOne guide rod per hone

• Honing Oil or Soft Bristle

• Standard knife clamp

Nylon Brush



## **STANDARD**

# LKC03

- Coarse
- Medium
- Fine



# NATURAL ARKANSAS

#### LKNAT

- Soft Arkansas
- Hard Arkansas
- Hard Black Arkansas



# **DELUXE DIAMOND**

#### LKDMD

- Extra Coarse Diamond
- Coarse Diamond
- Medium Diamond
- Fine Diamond
- Soft Bristle Nylon Brush



# STANDARD DIAMOND

#### LK3DM

- Coarse Diamond
- Medium Diamond
- Fine Diamond
- Soft Bristle Nylon Brush



# **PROFESSIONAL**

# LKCPR

- Medium Serrated
- Coarse
- Medium
- Fine
- Ultra Fine



# **UNIVERSAL**

### LKUNV

- Medium Serrated
- Coarse
- Medium
- Fine