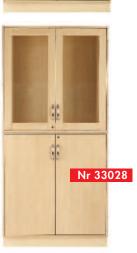

## sjöbergs cabinet 1, smart pocketdoor

CABINET 1

Nr 33008 BIRCH DOORS Nr 33018 WHITEBOARD-/BIRCH DOORS Nr 33028 GLASS-/BIRCH DOORS

| SPECIFICATIONS  | mm   |
|-----------------|------|
| Hight with base | 2100 |
| Widht           | 1000 |
| Depth           | 490  |

1000 490

THE SJÖBERGS CABINET 1

There are 8 different interior decorations. A robust, attractive and smart cabinet for versatile storage. Frame and interior are made of 18 mm (3/4")birch plywood which provides stability and durability.

Doors are available in birch, whiteboard or glass to the smart recessed design that permits them to slide back into the cabinet when opened. No more swinging doors that are in the way. The Sjöbergs Cabinet 1 can be adapted to meet a variety of storage needs such as tools, office stationery and computers. The cabinet comes in handy knock-down packages.