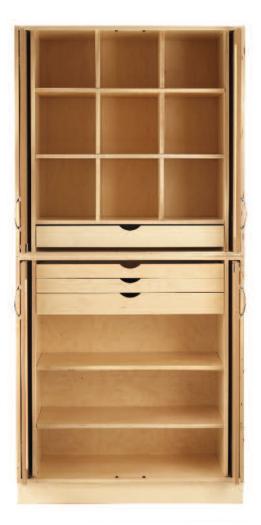

1000 490

THE SJÖBERGS CABINET 1

There are 8 different interior decorations. A robust, attractive and smart cabinet for versatile storage. Frame and interior are made of 18 mm (3/4")birch plywood which provides stability and durability.

## **DECOR CONSISTS OF:**

1 x 33102 STORAGE- / YARN TRAY 2 x 33960 SHELVES 2 x 33970 DRAWERS 2 x 33971 DRAWERS

For more information on our cabinet assortment, order a catalogue or visit www.sjobergs.se

SJÖBERGS WORKBENCHES AB SE- 576 95 Stockaryd • Sweden Tel +46 (0)382-257 00 office@sjobergs.se • sjobergs.se