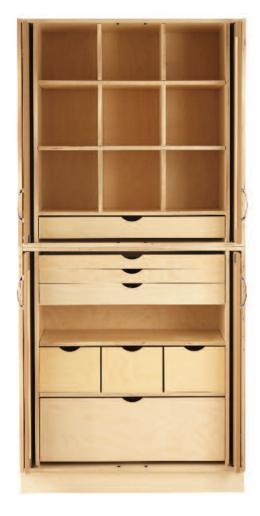

## CABINET 1

Nr 33007 BIRCH DOORS

Nr 33017 WHITEBOARD-/BIRCH DOORS Nr 33027 GLASS-/BIRCH DOORS

SPECIFICATIONS mm Hight with base 2100 Widht 1000 Depth 490

There are 8 different interior decorations.

A robust, attractive and smart cabinet for versatile storage. Frame and interior are made of 18 mm (3/4") birch plywood which provides stability and durability.

Doors are available in birch, whiteboard or glass to the smart recessed design that permits them to slide back into the cabinet when opened. No more swinging doors that are in the way. The Sjöbergs Cabinet 1 can be adapted to meet a variety of storage needs such as tools, office stationery and computers. The cabinet comes in handy knock-down packages.

## **DECOR CONSISTS OF:**

1 x 33102 STORAGE- / YARN TRAY

2 x 33960 SHELVES

2 x 33970 DRAWERS

2 x 33971 DRAWERS

3 x 33974 BOX

1 x 33975 DRAWERS

For more information on our cabinet assortment, order a catalogue or visit www.sjobergs.se