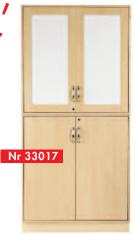

## CABINET 1

Nr 33007 BIRCH DOORS

Nr 33017 WHITEBOARD-/BIRCH DOORS Nr 33027 GLASS-/BIRCH DOORS

SPECIFICATIONS mm Hight with base 2100 Widht 1000 Depth 490

There are 8 different interior decorations.

A robust, attractive and smart cabinet for versatile storage. Frame and interior are made of 18 mm (3/4") birch plywood which provides stability and durability.

Doors are available in birch, whiteboard or glass to the smart recessed design that permits them to slide back into the cabinet when opened. No more swinging doors that are in the way. The Sjöbergs Cabinet 1 can be adapted to meet a variety of storage needs such as tools, office stationery and computers. The cabinet comes in handy knock-down packages.