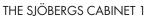

## CABINET 1

Nr 33007 BIRCH DOORS

Nr 33017 WHITEBOARD-/BIRCH DOORS Nr 33027 GLASS-/BIRCH DOORS

SPECIFICATIONS mm Hight with base 2100 Widht 1000 Depth 490

There are 8 different interior decorations.

A robust, attractive and smart cabinet for versatile storage. Frame and interior are made of 18 mm (3/4") birch plywood which provides stability and durability.

Doors are available in birch, whiteboard or glass to the smart recessed design that permits them to slide back into the cabinet when opened. No more swinging doors that are in the way. The Sjöbergs Cabinet 1 can be adapted to meet a variety of storage needs such as tools, office stationery and computers. The cabinet comes in handy knock-down packages.