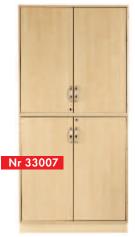

## CABINET 1

Nr 33007 BIRCH DOORS

Nr 33017 WHITEBOARD-/BIRCH DOORS Nr 33027 GLASS-/BIRCH DOORS

SPECIFICATIONS mm Hight with base 2100 Widht 1000 Depth 490

There are 8 different interior decorations.

A robust, attractive and smart cabinet for versatile storage. Frame and interior are made of 18 mm (3/4") birch plywood which provides stability and durability.

Doors are available in birch, whiteboard or glass to the smart recessed design that permits them to slide back into the cabinet when opened. No more swinging doors that are in the way. The Sjöbergs Cabinet 1 can be adapted to meet a variety of storage needs such as tools, office stationery and computers. The cabinet comes in handy knock-down packages.