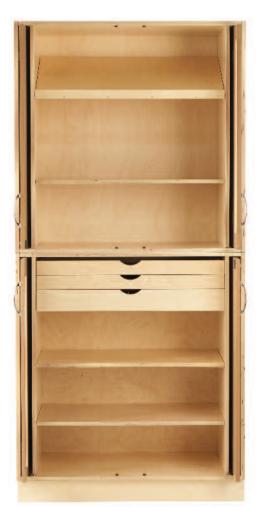

## THE SJÖBERGS CABINET 1

There are 8 different interior decorations. A robust, attractive and smart cabinet for versatile storage. Frame and interior are made of 18 mm (3/4") birch plywood which provides stability and durability.

Doors are available in birch, whiteboard or glass to the smart recessed design that permits them to slide back into the cabinet when opened. No more swinging doors that are in the way. The Sjöbergs Cabinet 1 can be adapted to meet a variety of storage needs such as tools, office stationery and computers. The cabinet comes in handy knock-down packages.

## DECOR CONSISTS OF: 3 × 33960 SHELF 1 × 33961 TILTED SHELF 2 × 33970 DRAWER

1 x 33971 DRAWER

For more information on our cabinet assortment, order a catalogue or visit www.sjobergs.se

SJÖBERGS WORKBENCHES AB SE- 576 95 Stockaryd • Sweden Tel +46 (0)382-257 00 office@sjobergs.se • sjobergs.se