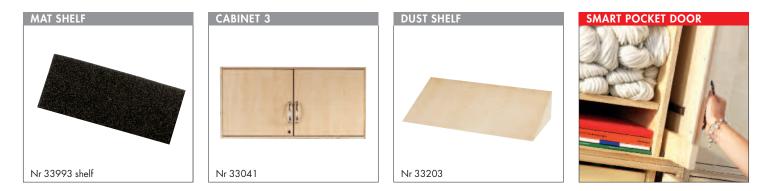

Doors are available in birch, whiteboard or glass to the smart recessed design that permits them to slide back into the cabinet when opened. No more swinging doors that are in the way. The Sjöbergs Cabinet 1 can be adapted to meet a variety of storage needs such as tools, office stationery and computers. The cabinet comes in handy knock-down packages.

## DECOR CONSISTS OF: 3 × 33960 SHELF 1 × 33961 TILTED SHELF 2 × 33970 DRAWER

1 x 33971 DRAWER

For more information on our cabinet assortment, order a catalogue or visit www.sjobergs.se

SJÖBERGS WORKBENCHES AB SE- 576 95 Stockaryd • Sweden Tel +46 (0)382-257 00 office@sjobergs.se • sjobergs.se