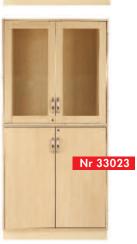

## sjöbergs cabinet 1, smart pocketdoor

mm

2100 1000 490

CABINET 1

Nr 33003 BIRCH DOORS Nr 33013 WHITEBOARD-/BIRCH DOORS Nr 33023 GLASS-/BIRCH DOORS

| SPECIFICATIONS  |  |
|-----------------|--|
| Hight with base |  |
| Widht           |  |
| Depth           |  |

Nr 33013

Nr 33003