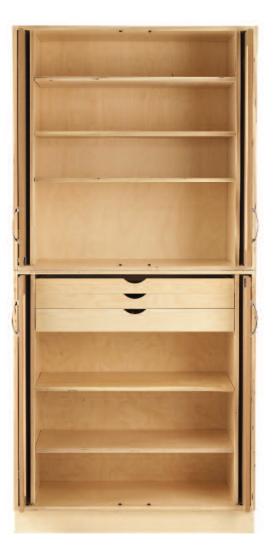

Nr 33012

Nr 33002

THE SJÖBERGS CABINET 1

There are 8 different interior decorations. A robust, attractive and smart cabinet for versatile storage. Frame and interior are made of 18 mm (3/4") birch plywood which provides stability and durability.

Doors are available in birch, whiteboard or glass to the smart recessed design that permits them to slide back into the cabinet when opened. No more swinging doors that are in the way. The Sjöbergs Cabinet 1 can be adapted to meet a variety of storage needs such as tools, office stationery and computers. The cabinet comes in handy knock-down packages.

## **DECOR CONSISTS OF:** 5 x 33960 SHELF 2 x 33970 DRAWER 1 x 33971 DRAWER

For more information on our cabinet assortment, order a catalogue or visit www.sjobergs.se

SJÖBERGS WORKBENCHES AB SE- 576 95 Stockaryd • Sweden Tel +46 (0)382-257 00 office@sjobergs.se • sjobergs.se