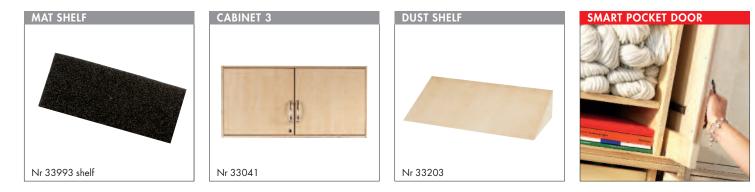

Doors are available in birch, whiteboard or glass to the smart recessed design that permits them to slide back into the cabinet when opened. No more swinging doors that are in the way. The Sjöbergs Cabinet 1 can be adapted to meet a variety of storage needs such as tools, office stationery and computers. The cabinet comes in handy knock-down packages.

## **DECOR CONSISTS OF:** 5 x 33960 SHELF 2 x 33970 DRAWER 1 x 33971 DRAWER

For more information on our cabinet assortment, order a catalogue or visit www.sjobergs.se

SJÖBERGS WORKBENCHES AB SE- 576 95 Stockaryd • Sweden Tel +46 (0)382-257 00 office@sjobergs.se • sjobergs.se