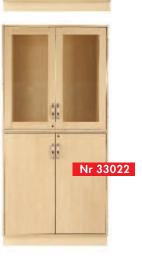

## sjöbergs cabinet 1, smart pocketdoor

CABINET 1

Nr 33002 BIRCH DOORS Nr 33012 WHITEBOARD-/BIRCH DOORS Nr 33022 GLASS-/BIRCH DOORS

| SPECIFICATIONS  |  |
|-----------------|--|
| Hight with base |  |
| Widht           |  |
| Depth           |  |

Nr 33012

Nr 33002

THE SJÖBERGS CABINET 1

There are 8 different interior decorations. A robust, attractive and smart cabinet for versatile storage. Frame and interior are made of 18 mm (3/4") birch plywood which provides stability and durability.

Doors are available in birch, whiteboard or glass to the smart recessed design that permits them to slide back into the cabinet when opened. No more swinging doors that are in the way. The Sjöbergs Cabinet 1 can be adapted to meet a variety of storage needs such as tools, office stationery and computers. The cabinet comes in handy knock-down packages.