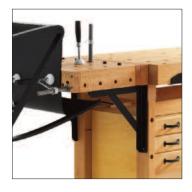

**OUR SPECIALITY** FOR ALL!

sjobergs.se

SJÖBERGS ELITE CLAMPING PLATFORM -THE PROFESSIONAL'S CHOICE!

With our new Elite Clamping Platform, the Elite workbenches will be more flexible and will create a bigger working surface. The Elite Clamping Platform extends the bench by 510 mm. All the 19 mm diameter dog holes make the bench more flexible and suitable for most existing clamping systems on the market. It also handles our Holdfast ST11. You can fasten on both the top and the skirts around the Platform. It can also be used as a separate work surface

by attaching it to a wall. The Platform is made of solid European beech and treated with a first class natural oil. Supplied with 4x19 mm bench dogs.

Package size ELITE CLAMPING PLATFORM 650x510x125 mm