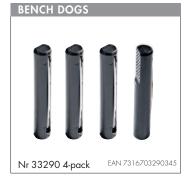

by attaching it to a wall. The Platform is made of solid European beech and treated with a first class natural oil. Supplied with 4x19 mm bench dogs.

Package size ELITE CLAMPING PLATFORM 650x510x125 mm