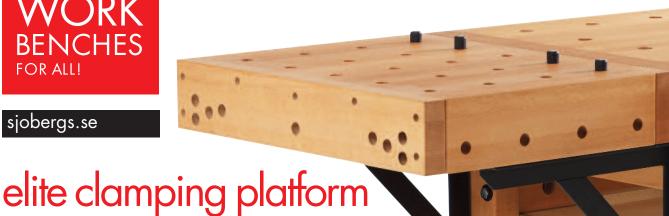

**OUR SPECIALITY** FOR ALL!

sjobergs.se

SJÖBERGS ELITE CLAMPING PLATFORM -THE PROFESSIONAL'S CHOICE!

With our new Elite Clamping Platform, the Elite workbenches will be more flexible and will create a bigger working surface. The Elite Clamping Platform extends the bench by 510 mm. All the 19 mm diameter dog holes make the bench more flexible and suitable for most existing clamping systems on the market. It also handles our Holdfast ST11. You can fasten on both the top and the skirts around the Platform. It can also be used as a separate work surface