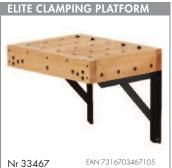

**OUR SPECIALITY** FOR ALL!

sjobergs.se

SJÖBERGS ELITE CLAMPING PLATFORM -THE PROFESSIONAL'S CHOICE!

With our new Elite Clamping Platform, the Elite workbenches will be more flexible and will create a bigger working surface. The Elite Clamping Platform extends the bench by 510 mm. All the 19 mm diameter dog holes make the bench more flexible and suitable for most existing clamping systems on the market. It also handles our Holdfast ST11. You can fasten on both the top and the skirts around the Platform. It can also be used as a separate work surface

by attaching it to a wall. The Platform is made of solid European beech and treated with a first class natural oil. Supplied with 4x19 mm bench dogs.

Package size ELITE CLAMPING PLATFORM 650x510x125 mm