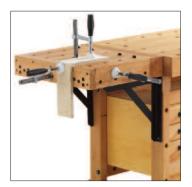

**OUR SPECIALITY** FOR ALL!

sjobergs.se

SJÖBERGS ELITE CLAMPING PLATFORM -THE PROFESSIONAL'S CHOICE!

With our new Elite Clamping Platform, the Elite workbenches will be more flexible and will create a bigger working surface. The Elite Clamping Platform extends the bench by 510 mm. All the 19 mm diameter dog holes make the bench more flexible and suitable for most existing clamping systems on the market. It also handles our Holdfast ST11. You can fasten on both the top and the skirts around the Platform. It can also be used as a separate work surface

by attaching it to a wall. The Platform is made of solid European beech and treated with a first class natural oil. Supplied with 4x19 mm bench dogs.

Package size ELITE CLAMPING PLATFORM 650x510x125 mm