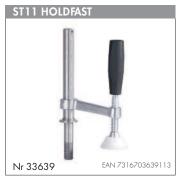

**OUR SPECIALITY** FOR ALL!

sjobergs.se

SJÖBERGS ELITE CLAMPING PLATFORM -THE PROFESSIONAL'S CHOICE!

With our new Elite Clamping Platform, the Elite workbenches will be more flexible and will create a bigger working surface. The Elite Clamping Platform extends the bench by 510 mm. All the 19 mm diameter dog holes make the bench more flexible and suitable for most existing clamping systems on the market. It also handles our Holdfast ST11. You can fasten on both the top and the skirts around the Platform. It can also be used as a separate work surface