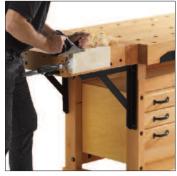

**OUR SPECIALITY** FOR ALL!

sjobergs.se

SJÖBERGS ELITE CLAMPING PLATFORM -THE PROFESSIONAL'S CHOICE!

With our new Elite Clamping Platform, the Elite workbenches will be more flexible and will create a bigger working surface. The Elite Clamping Platform extends the bench by 510 mm. All the 19 mm diameter dog holes make the bench more flexible and suitable for most existing clamping systems on the market. It also handles our Holdfast ST11. You can fasten on both the top and the skirts around the Platform. It can also be used as a separate work surface

by attaching it to a wall. The Platform is made of solid European beech and treated with a first class natural oil. Supplied with 4x19 mm bench dogs.

Package size ELITE CLAMPING PLATFORM 650x510x125 mm