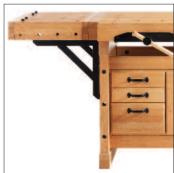

**OUR SPECIALITY** FOR ALL!

sjobergs.se

SJÖBERGS ELITE CLAMPING PLATFORM -THE PROFESSIONAL'S CHOICE!

With our new Elite Clamping Platform, the Elite workbenches will be more flexible and will create a bigger working surface. The Elite Clamping Platform extends the bench by 510 mm. All the 19 mm diameter dog holes make the bench more flexible and suitable for most existing clamping systems on the market. It also handles our Holdfast ST11. You can fasten on both the top and the skirts around the Platform. It can also be used as a separate work surface

by attaching it to a wall. The Platform is made of solid European beech and treated with a first class natural oil. Supplied with 4x19 mm bench dogs.

Package size ELITE CLAMPING PLATFORM 650x510x125 mm