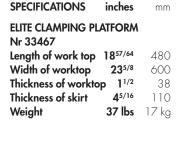

**OUR SPECIALITY** FOR ALL!

sjobergs.se

SJÖBERGS ELITE CLAMPING PLATFORM -THE PROFESSIONAL'S CHOICE!

With our new Elite Clamping Platform, the Elite workbenches will be more flexible and will create a bigger working surface. The Elite Clamping Platform extends the bench by 510 mm. All the 19 mm diameter dog holes make the bench more flexible and suitable for most existing clamping systems on the market. It also handles our Holdfast ST11. You can fasten on both the top and the skirts around the Platform. It can also be used as a separate work surface

by attaching it to a wall. The Platform is made of solid European beech and treated with a first class natural oil. Supplied with 4x19 mm bench dogs.

Package size ELITE CLAMPING PLATFORM 650x510x125 mm