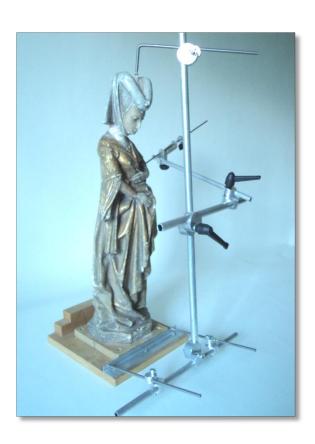

The WIVAMAC® 3D Carving Caliper has been created for stone sculptures and woodcarvers to make one-to-one copies of existing sculptures and to reproduce models made of plaster, modelling clay or modelling wax in materials like stone or wood. It drastically reduces measuring time and making irreparable mistakes.

The 3D-C800 can handle sculptures up till 800mm tall and 400mm wide/deep.

The pointing rod easily slides in its support. The sliding resistance can be set by means of a small Allan key. It has a stopping ring that can be locked on the rod.

The caliper is mainly made of Aluminum. It is very light to manipulate and to hang on the original sculpture or new block without damaging it.

One can easily access the back of the sculpture without changing the basic position of the calliper

Pictures: Attached

Industriepark, 11 | B-8730 Beernem | Belgium | T + 32 (0)50 78 17 94 | F +32 (0)50 78 19 64 | www.wivamac.com | info@willyvanhoutte.be

**Suppliers of Quality Tools and Machinery for Woodworking**