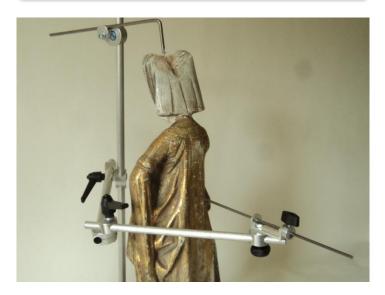

The WIVAMAC® 3D Carving Caliper has been created for stone sculptures and woodcarvers to make one-to-one copies of existing sculptures and to reproduce models made of plaster, modelling clay or modelling wax in materials like stone or wood. It drastically reduces measuring time and making irreparable mistakes.

The 3D-C800 can handle sculptures up till 800mm tall and 400mm wide/deep.

The pointing rod easily slides in its support. The sliding resistance can be set by means of a small Allan key. It has a stopping ring that can be locked on the rod.

The caliper is mainly made of Aluminum. It is very light to manipulate and to hang on the original sculpture or new block without damaging it.

One can easily access the back of the sculpture without changing the basic position of the calliper