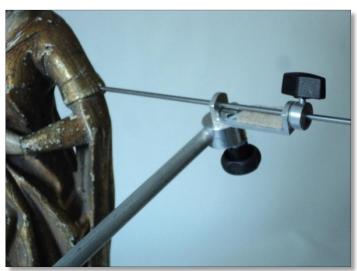

The 3D-C800 can handle sculptures up till 800mm tall and 400mm wide/deep.

The pointing rod easily slides in its support. The sliding resistance can be set by means of a small Allan key. It has a stopping ring that can be locked on the rod.

The caliper is mainly made of Aluminum. It is very light to manipulate and to hang on the original sculpture or new block without damaging it.

One can easily access the back of the sculpture without changing the basic position of the calliper