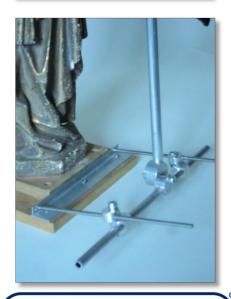

The 3D-C800 can handle sculptures up till 800mm tall and 400mm wide/deep.

The pointing rod easily slides in its support. The sliding resistance can be set by means of a small Allan key. It has a stopping ring that can be locked on the rod.

The caliper is mainly made of Aluminum. It is very light to manipulate and to hang on the original sculpture or new block without damaging it.

One can easily access the back of the sculpture without changing the basic position of the calliper