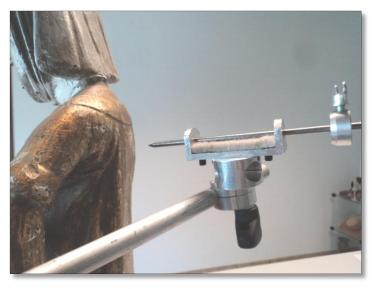

The 3D-C800 can handle sculptures up till 800mm tall and 400mm wide/deep.

The pointing rod easily slides in its support. The sliding resistance can be set by means of a small Allan key. It has a stopping ring that can be locked on the rod.

The caliper is mainly made of Aluminum. It is very light to manipulate and to hang on the original sculpture or new block without damaging it.

One can easily access the back of the sculpture without changing the basic position of the calliper