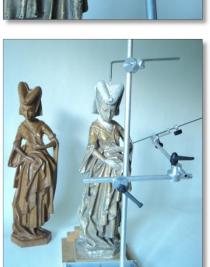

The WIVAMAC® 3D Carving Caliper has been created for stone sculptures and woodcarvers to make one-to-one copies of existing sculptures and to reproduce models made of plaster, modelling clay or modelling wax in materials like stone or wood. It drastically reduces measuring time and making irreparable mistakes.

The 3D-C800 can handle sculptures up till 800mm tall and 400mm wide/deep.

The pointing rod easily slides in its support. The sliding resistance can be set by means of a small Allan key. It has a stopping ring that can be locked on the rod.

The caliper is mainly made of Aluminum. It is very light to manipulate and to hang on the original sculpture or new block without damaging it.

One can easily access the back of the sculpture without changing the basic position of the calliper