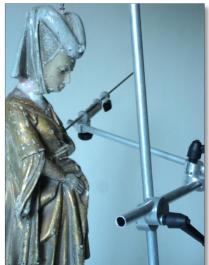

The WIVAMAC® 3D Carving Caliper has been created for stone sculptures and woodcarvers to make one-to-one copies of existing sculptures and to reproduce models made of plaster, modelling clay or modelling wax in materials like stone or wood. It drastically reduces measuring time and making irreparable mistakes.

The 3D-C800 can handle sculptures up till 800mm tall and 400mm wide/deep.

The pointing rod easily slides in its support. The sliding resistance can be set by means of a small Allan key. It has a stopping ring that can be locked on the rod.

The caliper is mainly made of Aluminum. It is very light to manipulate and to hang on the original sculpture or new block without damaging it.

One can easily access the back of the sculpture without changing the basic position of the calliper

Pictures: Attached

Industriepark, 11 | B-8730 Beernem | Belgium | T + 32 (0)50 78 17 94 | F +32 (0)50 78 19 64 | www.wivamac.com | info@willyvanhoutte.be

**Suppliers of Quality Tools and Machinery for Woodworking**